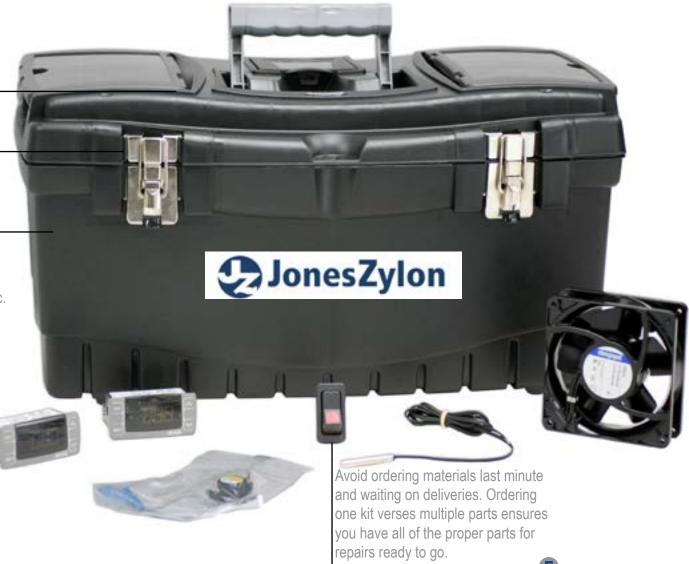

## Uptime Maintenance Kit

DON'T WAIT FOR PARTS - KEEP YOUR EQUIPMENT WORKING

Kits available for:

- JZHR-144 (HH, HA, RR)
- JZHR 120 (HH, HA, HR)
- JZH-12UBT; 6UBT; 10UBT
- All Mission Ready carts
- All healthcare carts

Lockable box makes it easy to securely store and organize many parts.

Easy process to replenish parts as you use them. Easy to add other parts that your operation tends to need.

Includes most common replacement items: heating element, controllers, power cord, gasket, fan motor, hinges, rocker switch etc. includes tamper resistant special sockets

JONES ZYLON'S UPTIME MAINTENANCE KIT COMES WITH EVERYTHING YOU NEED TO FIX YOUR UNIT IN ONE CONVENIENT TOOL BOX.