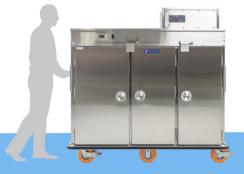

To see this cart in action, check out our 5 minute video, just click or scan the QR code!

JZHR-14-HC

**Holds 14 Meals** 

JZHR-20-HC

**Holds 20 Meals** 

JZHR-40-HC

Holds 40 Meals

From Small to Large-Sized Facilities JonesZylon Meal-Pro Carts Have You Covered.