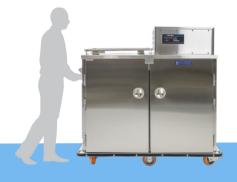

To see this cart in action, check out our 5 minute video, just click or scan the QR code!

JZHR-14-HC

**Holds 14 Meals** 

JZHR-20-HC

**Holds 20 Meals** 

JZHR-40-HC

Holds 40 Meals

From Small to Large-Sized Facilities JonesZylon Meal-Pro Carts Have You Covered.