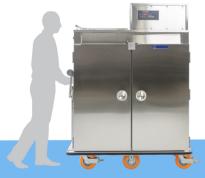

To see this cart in action, check out our 5 minute video, just click or scan the QR code!

JZHR-14-HC

**Holds 14 Meals** 

JZHR-20-HC

**Holds 20 Meals** 

JZHR-40-HC

Holds 40 Meals

From Small to Large-Sized Facilities JonesZylon Meal-Pro Carts Have You Covered.