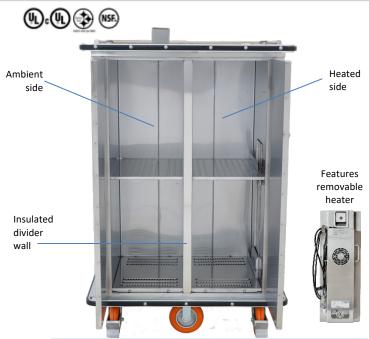

# JZHA-198HD: HEATED/AMBIENT CABINET

(Heavy Duty)

# **CONSTRUCTION/MATERIAL:**

- All exterior surfaces made of 18-gauge stainless steel
- Base frame made of 16-gauge stainless steel with reinforced cross channels
- Top latch, top corners, hinge screws, and casters given extra reinforcement for highabuse environment
  - Tamper-resistant screws and cord

#### **HEATING/ELECTRICAL:**

- Side-mount removable heating assembly
- Snap-in with slam latch closure
- Key locked, key matched to entire fleet
- 1700 Watts, 14.2 amps, 120 Volts
- NEMAPlug: 5-15P
- 12-gauge stainless steel cord wrap

# Insulation

• 1" Fully insulated in top, bottom, and sides

- Heater-side push/pull handle
- Front-side recessed tubular handle
- Top rail