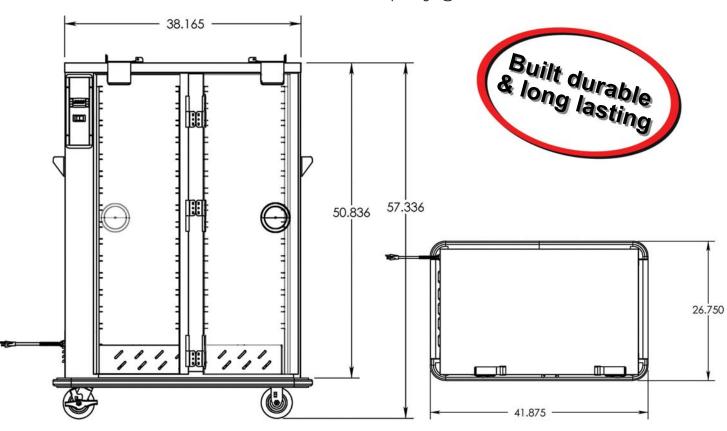

## JZH-1220-30

Fixed Spacings @ 2.625"

Capacity:

12" x 20" Pans 30 Pans 2.5" Deep 14 Pans 4" Deep 10 Pans 6" Deep **Exterior Dimensions:** 

Height: 57.34 Depth: 26.75" Width: 41.88" **Interior Dimensions:** 

Height: 48.00" Depth: 21.83" Width: 31.44"

14.16" Each Compartment **Electrical Data:** 

Volts: 120 Amps: 13.3 NEMA Plug: 5-15P

Crated Weight: 315 LBS

This cabinet accommodates shallow and deep 12" x 20" pans.