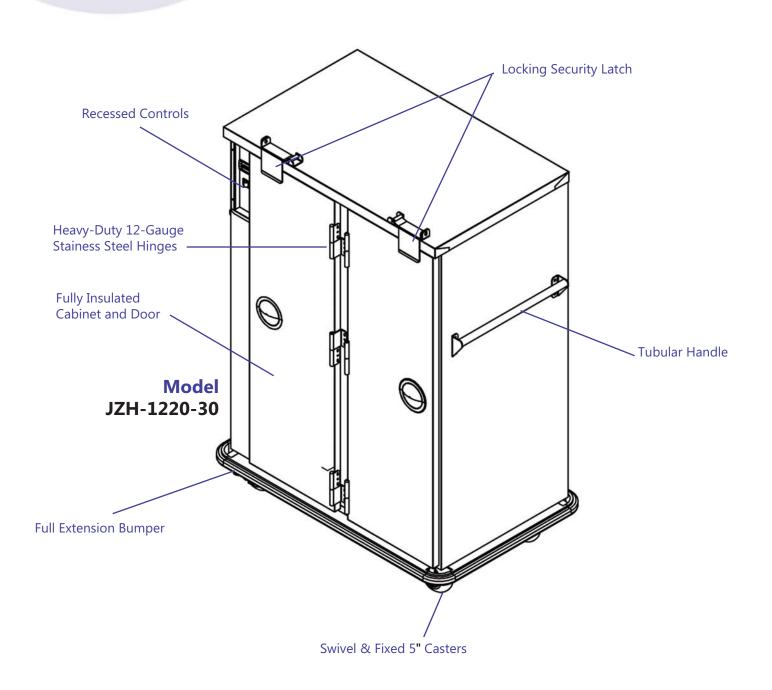

This cabinet is built tough using stainless steel throughout. The stainless steel base frame will ensure that this cabinet will withstand the most demanding use.

Cabinet is **fully insulated**, including the bottom floor base of the cabinet - not just the door.