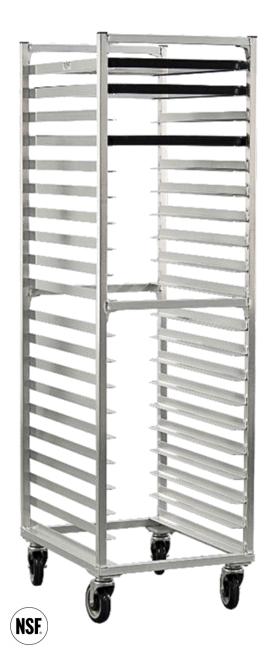

# JZA-1826-20-O: OPEN BUN PAN RACK

## **DIMENSIONS/CAPACITY:**

Height: 69.75" Width: 20.38" Depth: 26.00"

## **CAPACITY:**

| Pans                 |    |
|----------------------|----|
| 18" x 26" Sheet Pans | 20 |

#### **Shelves**

Holds pans on individual runners with 3" spacing

## **Casters**

• Four 5" poly swivel casters

## **CONSTRUCTION/MATERIAL:**

- Heavy-duty, high-tensile extruded aluminum type 6463-T5
- All welded unit
- Vertical and horizontal frame members are 1" x 1"
  x 0.070" extruded aluminum tubing
- Thick-angle gussets welded to inside angles where cross bracing meets vertical uprights