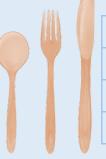

### **Beige plastic cutlery**

| Utensil | #/cs | CS | Total \$ |
|---------|------|----|----------|
| Spoon   | 432  | 67 | \$3,449  |
| Fork    | 432  | 67 | \$3,449  |
| Knife   | 432  | 60 | \$3,452  |

| Utensil | #/cs | CS  | Total \$ |
|---------|------|-----|----------|
| Spork   | 360  | 100 | \$3,490  |

| Tumblr | #/cs | CS | Total \$ |
|--------|------|----|----------|
| 12 oz  | 72   | 71 | \$3,456  |
| 16 oz  | 72   | 65 | \$3,477  |