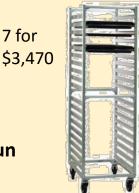

#### **Bun Pan Rack**

## **Enclosed Bun** Pan Rack

3 for \$3,440

> WAMEN. OWNED

www.joneszylon.com

We can mix n match items for under \$3,500. Just call.

<sup>\*</sup> Follow-on heater purchase required for this price