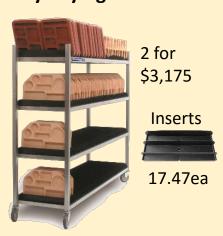

#### **Tray Drying Rack**

JZDRA-156 for Unicore line trays and for steam table pans JZDRA-92 for SHU trays and for insulated trays

### **Sheet Pan Drying Rack**

20.83ea