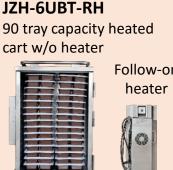

## **Equipment – what is less than \$3,500?**

Follow-on heater \$3,128

\$2,460\*

ptime Service Kit

Commonly needed maintenance repair parts for your JonesZylon equipment

\$792 to \$1,500 depending on which kit